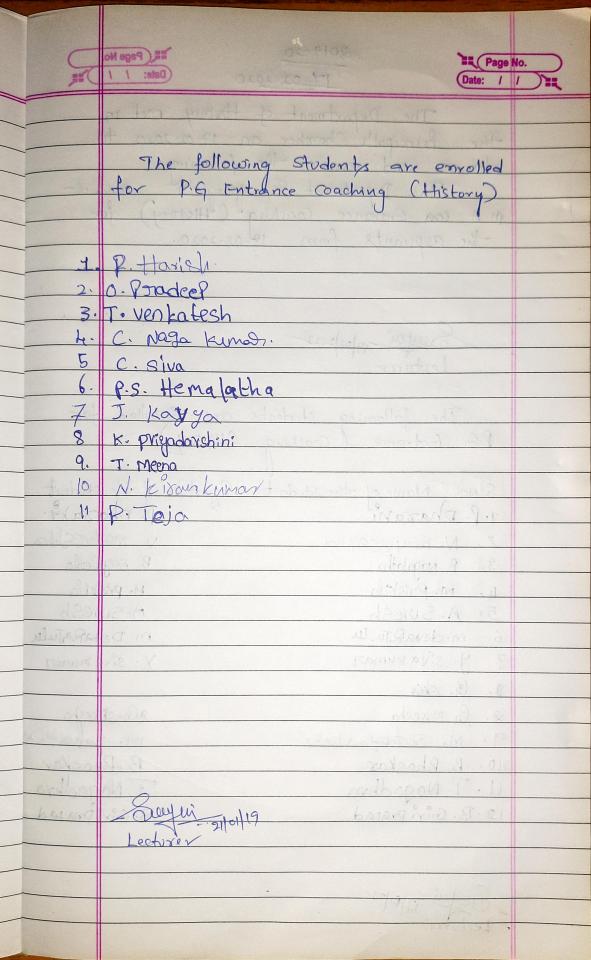

Members

Y. Suresh.

M.KIRAN BABU

Sectuter in mathematics

SVCR Govt. Degree College Patamaner 3 17408(A.P)

The following students are enrolled for P.G. Entrance Coaching in mathematics

|      |                          | 53 57 D 3 A 7 A S D 2 (8) |
|------|--------------------------|---------------------------|
| S.NO | Name                     | Signature                 |
| 1    | k. Latha [mpc]           | & buthe                   |
| 2.   | K. Jayanthi [mpcs]       | d. Jayanthi               |
| 3.   | Shek kasheefa[mpcs]      | Lasheta.                  |
| 4    | k. vasundhara [mpcs]     | Ko Valundhasar.           |
| 5.   | Pathrivalla Sunil [mpcs] | pathonivalla sunil.       |
| 6.   | P. Mahesh [mpc]          | p. mahush                 |
|      |                          |                           |