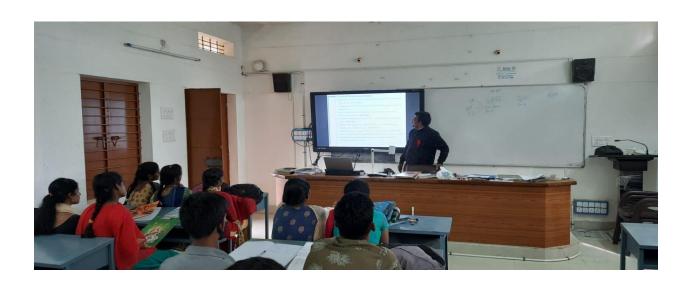

#### Career Guidance & Placement Oppurtunities for Chemistry Students 2018-2019

The faculty, department of chemistry has arranged and conducted a program entitled "Career Guidance & Placement Oppurtunities for Chemistry Students" on 11.02.2019 and 12.02.2019. Faculty has explained the job opportunities for chemistry graduates in various types of organizations viz. government, private and public sector units. And also explained higher education (M.Sc and Ph.D) with fellowships (CSIR-UGC, BSR, Nehru Fellowships') in different institutions across India.

Lecturers participated in this programme were

P. Bhanu Prakash T Balaji Dr. G Chinna Reddy

Incharge **Department of Chemistry** 

**Signature of the Lecturer** 

1. ( Balan )