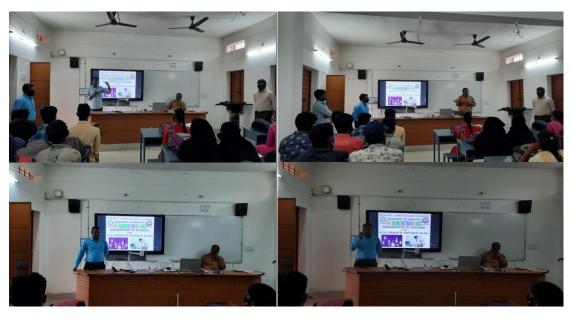

#### **Activity Brief Report**

- M.Sc Chemistry Coaching classes were started from 06.02.2017. Nearly 3 months the classes were continued.
- Inauguration of Coaching for M.Sc CHEMISTRY Entrance Classes: Inaugurated by the College Principal.
- 6 Students Enrolled for this Coaching and 2 students were selected for various universities in Andhra Pradesh
- Lecturers participated in this programme were