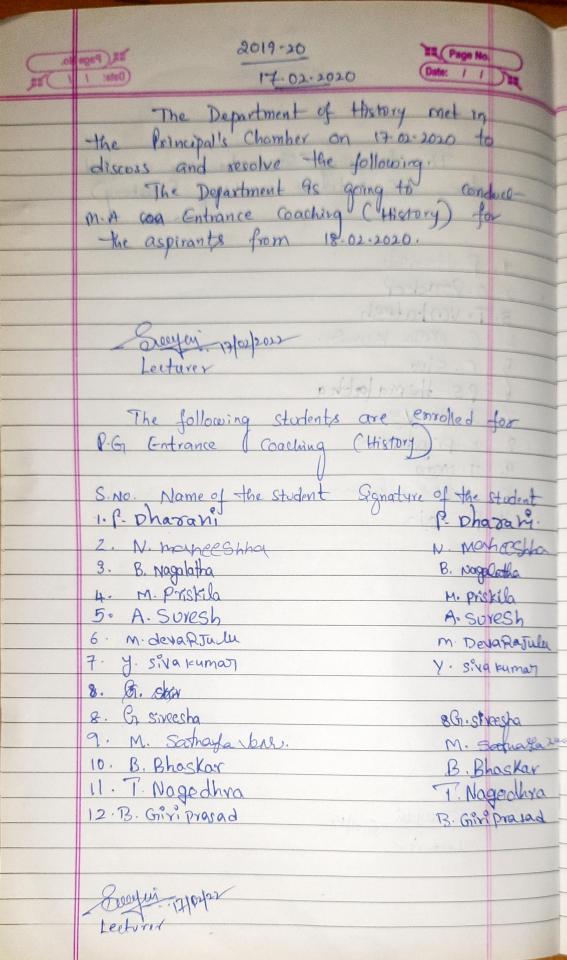

#### 12-02- 2020

the Deportment meeting is held on 12 February 2020 and it is resolved to conduct M. Sc (Mattis) entruce coaching for the interested students.

Members:

P Sudhakor

Signature of the Head

The following students are enrolled for P.G. Entrance coaching in Mathematics.

| S.NO | Name                 | Signature        |
|------|----------------------|------------------|
| ۱.   | S. Ayesha (MPCs)     | S. Sephy         |
| 2.   | E. Bhaskar (MPCs)    | E. Bhaskal       |
| 3.   | M.S. Haseeb (MPCs)   | Mothererb.       |
| 4.   | S. Anu radha (MPC)   | s Anv radha      |
| 5.   | B. Vani (MPC)        | B. vari          |
| 6.   | k. Munisathnam (MPC) | K. Muni rollons. |