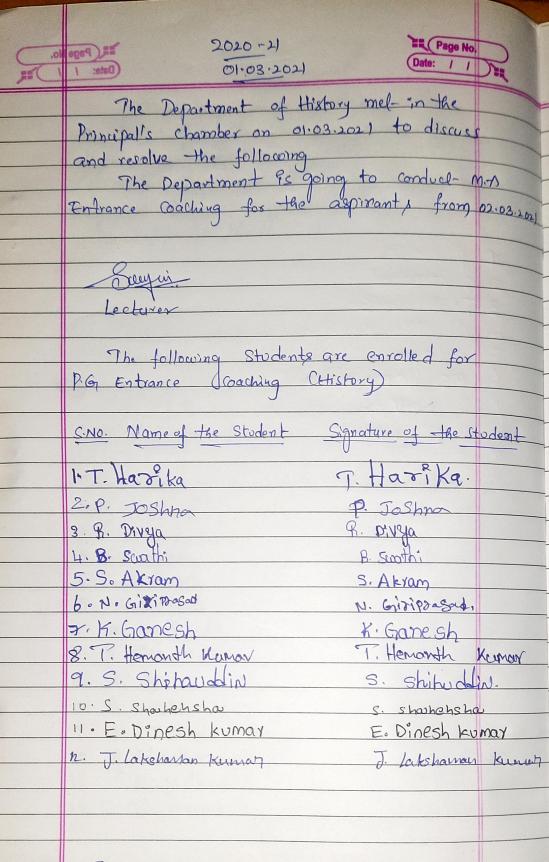

The deportment meeting is held on 26th May 2022 to discuss and resolve the following:

-> to conduct M-Sc (Maths) entrance coaching for the interested students from 30th May , 2022 onwards.

Members:

1, M. Kiran Boby

SIGNICANOS SUBBALAN NATIBO O
LECTURER MATHEMATICS
SUCKIBOVIL DEPORTER DOLLEGE
PALAMANER-517408

The following students are enrolled for p.G Entrance coaching in mathematics

|            |                      | KARA TRANS              |
|------------|----------------------|-------------------------|
| S.NO       | Name                 | Signature and RIA TOTAL |
|            | K. Miduna (MPC)      | K. miduna               |
| 1.         | K. Madna City        | - Whollon colosov       |
| ۵.         | B. Revath: (MPC)     | B. Revaithi             |
| 3.         | B. Manjunath (MPC)   | Z. Manfunch             |
| <b>H</b> . | c.J. chandu (M.P.cs) | C.J Chandu.             |
| 5.         | R. Nagarai (M.p.cs)  | R. Klagsaj              |
| 6.         | E. Ravi (M.p.(s)     | E. Ravi                 |
| 7.         | T.s Srekhar (M.P.cs) | T-s Snikhar andmun 100% |