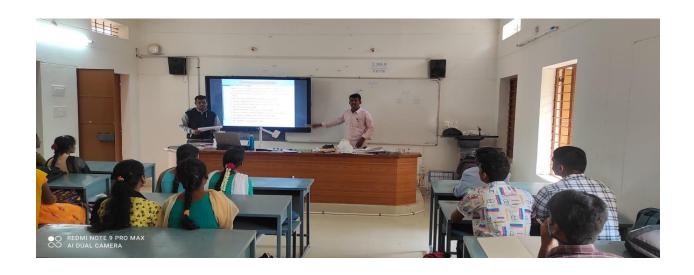

#### Career Guidance & Placement Oppurtunities for Chemistry Students 2018-2019

The faculty, department of chemistry has arranged and conducted a program entitled "Career Guidance & Placement Oppurtunities for Chemistry Students" on 11.02.2019 and 12.02.2019. Faculty has explained the job opportunities for chemistry graduates in various types of organizations viz. government, private and public sector units. And also explained higher education (M.Sc and Ph.D) with fellowships (CSIR-UGC, BSR, Nehru Fellowships') in different institutions across India.

Lecturers participated in this programme were

P. Bhanu Prakash T Balaji Dr. G Chinna Reddy

Incharge **Department of Chemistry** 

**Signature of the Lecturer** 

1. ( Balan )