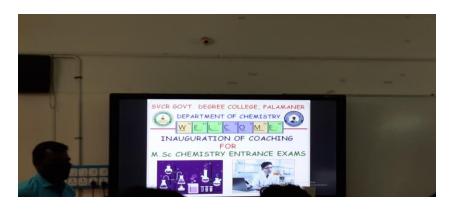

#### **Activity Brief Report**

- M.Sc Chemistry Coaching classes were started from 06.02.2017. Nearly 3 months the classes were continued.
- Inauguration of Coaching for M.Sc CHEMISTRY Entrance Classes: Inaugurated by the College Principal.
- 6 Students Enrolled for this Coaching and 2 students were selected for various universities in Andhra Pradesh
- Lecturers participated in this programme were